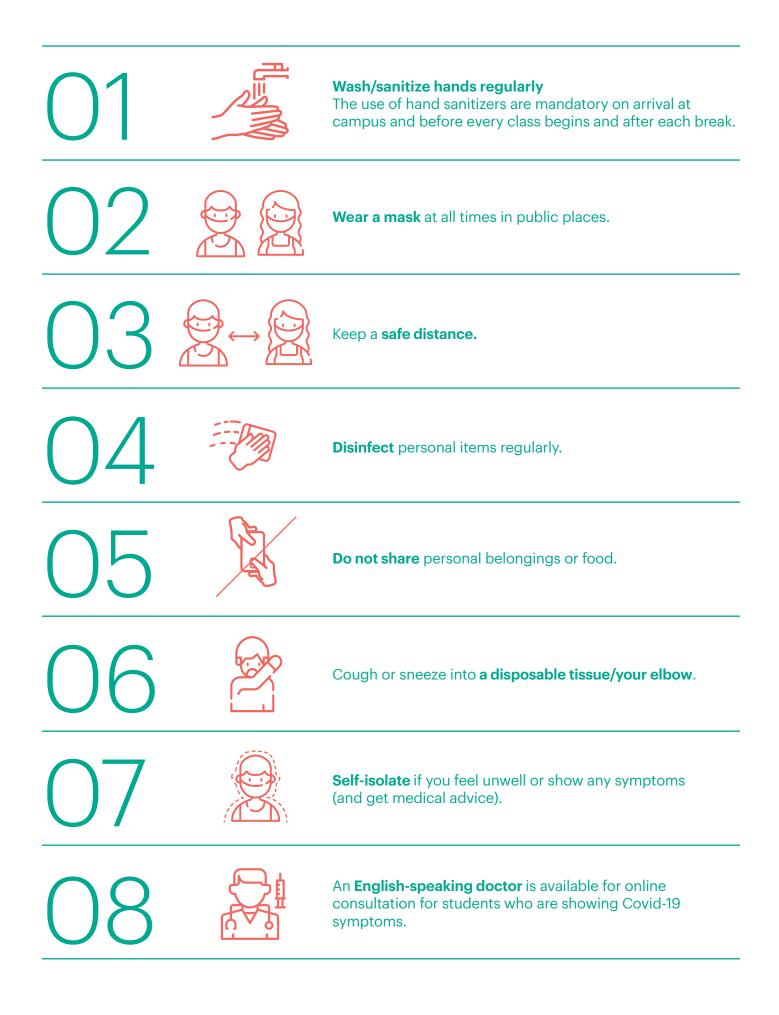

# Keeping Our Community Safe On Munich Campus

# **#EUCares**

**#StartHere** 

Dear student,

We are delighted to welcome you to the EU Business School community.

There are extensive measures in place to ensure your health and safety on campus, including optimized classrooms for social distancing, increased ventilation and sterilization of all campus facilities. We are also checking temperatures at our building entrances.

Thank you for following our official safety guidelines, which are posted throughout our buildings.

Please remember that we are all responsible for keeping our community safe.

Regards,

**EU Business School** 